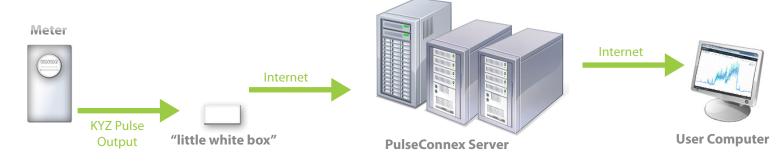

# Connecting you to Energy Information because Knowledge is Power!

The "little white box" that will revolutionize how you interpret energy use information

Real-Time monitoring & analysis tool that includes a dashboard, real-time graphing, historical load profile graphing, alarms and reporting.

## **Easy to Use**

- Installation is as easy as connecting one end of the "little white box" to the meter and the other
  end to an Ethernet jack and the PulseConnex Box automatically "phones home."
- PulseConnex is truly Plug & Play requiring only our "little white box."
- To access Real-Time pulse information, go to www.pulseconnex.com and simply log in to your account with a username and password using any web browser.
- Setting up a PulseConnex is quick and easy with the Configuration Window. Just enter Pulse Parameters and begin viewing Real-Time energy use. If a change in the parameters is needed, it's as simple as returning to the configuration window for alterations.
- PulseConnex data is displayed graphically allowing for visual interpretation, making it easier
  to comprehend power information. By actually seeing your electric use in action, identifying
  areas of inefficiency and high peak demands is straightforward and simple. Real time and daily
  historical profiles are displayed. Interval data files and daily load profiles can be automatically
  sent at midnight for the previous day.

### Reliable

- All load profile information is stored on the PulseConnex database located on a major data center server for dependable access of historical data up to a year.
- If internet connection is lost or interrupted, the "little white box" will store data packages for up to 24 hours to ensure no pulse information is lost. Once internet connectivity is established, the data packages are immediately transferred to the PulseConnex database.