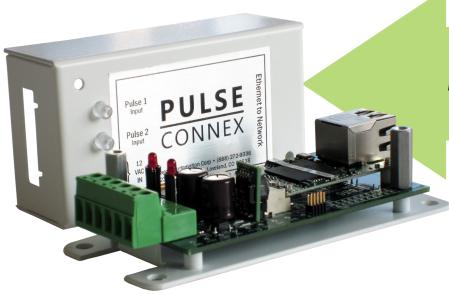

# Connecting you to Energy Information because Knowledge is Power!

The "little white box" that will revolutionize how you interpret energy use information

Real-Time monitoring & analysis tool that includes a dashboard, real-time graphing, historical load profile graphing, alarms and reporting.

## **Easy to Use**

- Installation is as easy as connecting one end of the "little white box" to the meter and the other
  end to an Ethernet jack and the PulseConnex Box automatically "phones home."
- PulseConnex is truly Plug & Play requiring only our "little white box."
- To access Real-Time pulse information, go to www.pulseconnex.com and simply log in to your account with a username and password using any web browser.
- Setting up a PulseConnex is quick and easy with the Configuration Window. Just enter Pulse Parameters and begin viewing Real-Time energy use. If a change in the parameters is needed, it's as simple as returning to the configuration window for alterations.
- PulseConnex data is displayed graphically allowing for visual interpretation, making it easier
  to comprehend power information. By actually seeing your electric use in action, identifying
  areas of inefficiency and high peak demands is straightforward and simple. Real time and daily
  historical profiles are displayed. Interval data files and daily load profiles can be automatically
  sent at midnight for the previous day.